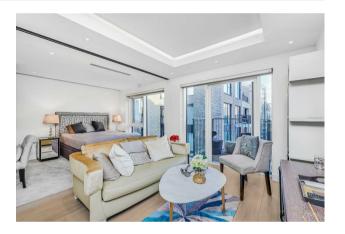

#### £700 Per Week

AVAILABLE TO VIEW — This Stunning & stylish fully furnished 5th Floor Manhattan apartment offers an impressive balcony overlooking the canal with great views of Chelsea Creek. The apartment benefits from a spacious open plan reception room with an integrated modern kitchen leading to the balcony, luxury bathroom. There is wood flooring, modern décor, good storage and fitted wardrobe to the bedroom. The Development boasts a 24-hour concierge services, residents Spa and Fitness centre - with swimming pool, Gymnasium and treatment room's. The development is within walking distance of the stylish King's Road and Chelsea Harbour, with its many restaurants, bars and boutiques are easily accessible. Transport links can be found in under a mile with Imperial Wharf Overground station (0.2mile) and Fulham Broadway Underground (0.6mile).