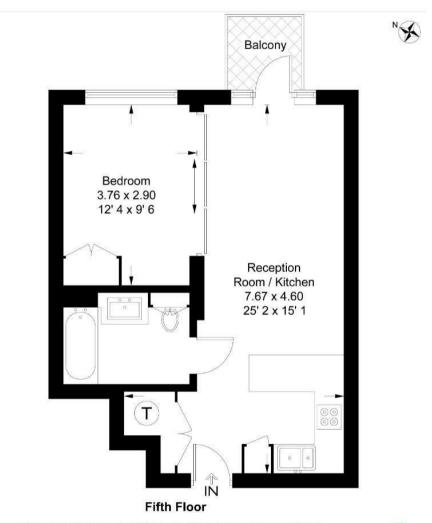

#### **Woodford House**

Approximate Gross Internal Area = 455 sq ft / 42.3 sq m

This plan is not to scale and must be used as layout guidance only. All measurements and areas are approximate and should not be relied upon to provide accurate information. This plan must not be relied upon when making property valuations, design considerations or any other such relevant decisions. We accept no responsibility or liability (whether in contract, tort or otherwise) in relation to any loss whatsoever arising from or in connection with any use of this plan or the adequacy, accuracy or completeness of it or any information within it.