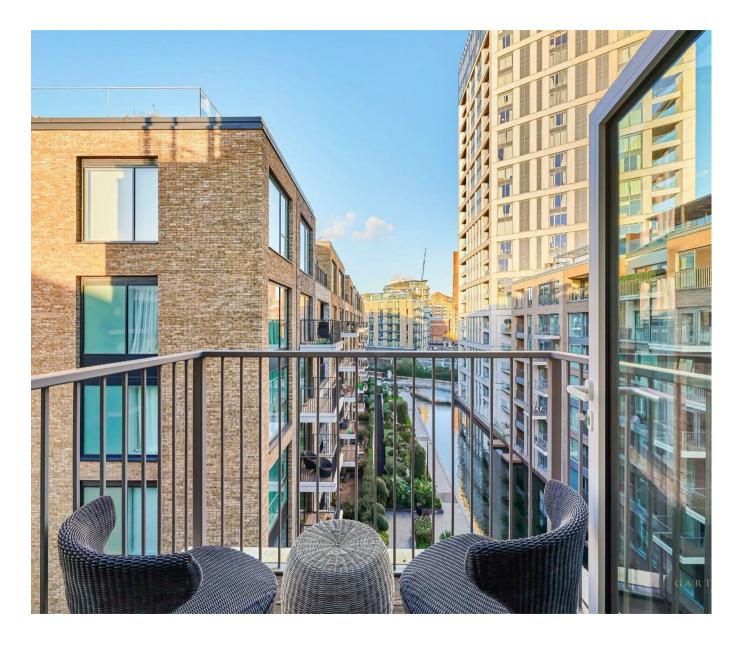

#### £700 Per Week

AVAILABLE TO VIEW — This Stunning & stylish fully furnished 5th Floor Manhattan apartment offers an impressive balcony overlooking the canal with great views of Chelsea Creek. The apartment benefits from a spacious open plan reception room with an integrated modern kitchen leading to the balcony, luxury bathroom. There is wood flooring, modern décor, good storage and fitted wardrobe to the bedroom. The Development boasts a 24-hour concierge services, residents Spa and Fitness centre - with swimming pool, Gymnasium and treatment room's. The development is within walking distance of the stylish King's Road and Chelsea Harbour, with its many restaurants, bars and boutiques are easily accessible. Transport links can be found in under a mile with Imperial Wharf Overground station (0.2mile) and Fulham Broadway Underground (0.6mile).

Deposit — 5 Weeks Contract — 12 Months Council Tax — London Borough Of Hammersmith & Fulham — Band E

EPC - B (90)

EPC certificate available on request.

- · Balcony with great development views
- · Manhattan Style One Bedroom Apartment
- · Located on The 5th Floor With Lift
- · Fully Furnished With Fashionable Furniture
- · Stylish Open Plan Apartment
- · Modern Décor
- · Onsite Gym & Swimming Pool
- · 24 Hour Concierge
- 0.2m to Imperial Wharf Overground 0.6m
  To Fulham Broadway Underground Station
- EPC B (90)