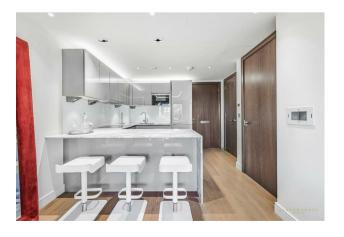

#### £700 Per Week

AVAILABLE TO VIEW — This Stunning & stylish fully furnished 5th Floor Manhattan apartment offers an impressive balcony overlooking the canal with great views of Chelsea Creek. The apartment benefits from a spacious open plan reception room with an integrated modern kitchen leading to the balcony, luxury bathroom. There is wood flooring, modern décor, good storage and fitted wardrobe to the bedroom. The Development boasts a 24-hour concierge services, residents Spa and Fitness centre - with swimming pool, Gymnasium and treatment room's. The development is within walking distance of the stylish King's Road and Chelsea Harbour, with its many restaurants, bars and boutiques are easily accessible. Transport links can be found in under a mile with Imperial Wharf Overground station (0.2mile) and Fulham Broadway Underground (0.6mile).