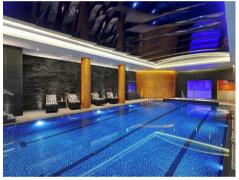

#### £700 Per Week

AVAILABLE TO VIEW — This Stunning & stylish fully furnished 5th Floor Manhattan apartment offers an impressive balcony overlooking the canal with great views of Chelsea Creek. The apartment benefits from a spacious open plan reception room with an integrated modern kitchen leading to the balcony, luxury bathroom. There is wood flooring, modern décor, good storage and fitted wardrobe to the bedroom. The Development boasts a 24-hour concierge services, residents Spa and Fitness centre - with swimming pool, Gymnasium and treatment room's. The development is within walking distance of the stylish King's Road and Chelsea Harbour, with its many restaurants, bars and boutiques are easily accessible. Transport links can be found in under a mile with Imperial Wharf Overground station (0.2mile) and Fulham Broadway Underground (0.6mile).

Deposit — 5 Weeks Contract — 12 Months Council Tax — London Borough Of Hammersmith & Fulham — Band E

EPC - B (90)

EPC certificate available on request.

- · Balcony with great development views
- · Manhattan Style One Bedroom Apartment
- · Located on The 5th Floor With Lift
- · Fully Furnished With Fashionable Furniture
- · Stylish Open Plan Apartment
- · Modern Décor
- · Onsite Gym & Swimming Pool
- · 24 Hour Concierge
- 0.2m to Imperial Wharf Overground 0.6m
  To Fulham Broadway Underground Station
- EPC B (90)