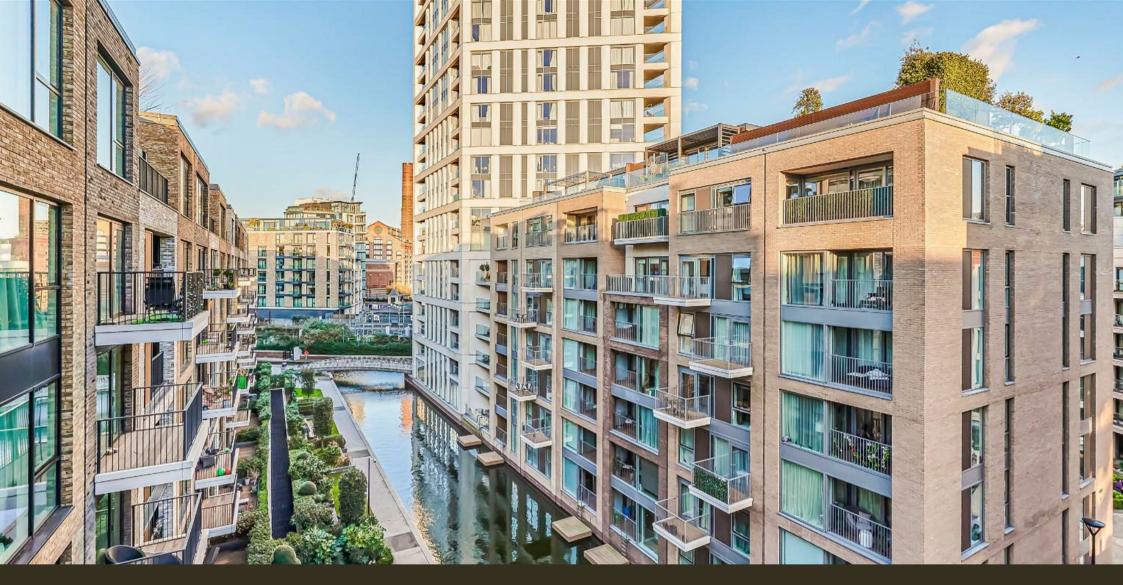

#### £700 Per Week

AVAILABLE TO VIEW — This Stunning & stylish fully furnished 5th Floor Manhattan apartment offers an impressive balcony overlooking the canal with great views of Chelsea Creek. The apartment benefits from a spacious open plan reception room with an integrated modern kitchen leading to the balcony, luxury bathroom. There is wood flooring, modern décor, good storage and fitted wardrobe to the bedroom. The Development boasts a 24-hour concierge services, residents Spa and Fitness centre - with swimming pool, Gymnasium and treatment room's. The development is within walking distance of the stylish King's Road and Chelsea Harbour, with its many restaurants, bars and boutiques are easily accessible. Transport links can be found in under a mile with Imperial Wharf Overground station (0.2mile) and Fulham Broadway Underground (0.6mile).