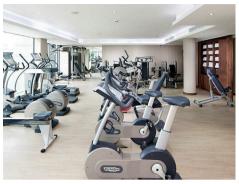

#### £700 Per Week

AVAILABLE TO VIEW — This Stunning & stylish fully furnished 5th Floor Manhattan apartment offers an impressive balcony overlooking the canal with great views of Chelsea Creek. The apartment benefits from a spacious open plan reception room with an integrated modern kitchen leading to the balcony, luxury bathroom. There is wood flooring, modern décor, good storage and fitted wardrobe to the bedroom. The Development boasts a 24-hour concierge services, residents Spa and Fitness centre - with swimming pool, Gymnasium and treatment room's. The development is within walking distance of the stylish King's Road and Chelsea Harbour, with its many restaurants, bars and boutiques are easily accessible. Transport links can be found in under a mile with Imperial Wharf Overground station (0.2mile) and Fulham Broadway Underground (0.6mile).

Deposit — 5 Weeks Contract — 12 Months Council Tax — London Borough Of Hammersmith & Fulham — Band E

EPC - B (90)

EPC certificate available on request.

- · Balcony with great development views
- · Manhattan Style One Bedroom Apartment
- · Located on The 5th Floor With Lift
- · Fully Furnished With Fashionable Furniture
- · Stylish Open Plan Apartment
- · Modern Décor
- · Onsite Gym & Swimming Pool
- · 24 Hour Concierge
- 0.2m to Imperial Wharf Overground 0.6m
  To Fulham Broadway Underground Station
- EPC B (90)